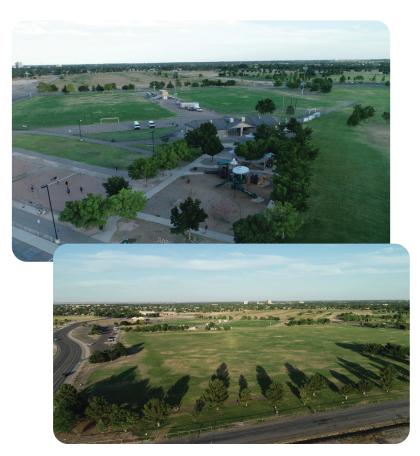

### Cielo Grande Recreation Area 1612 W. College Blvd.

- Two lighted soccer fields
- Locker rooms available
- Large space for multiple fields without lights
- One-mile-long path around park
- Bleachers
- Restrooms
- Concession
- 160 acres