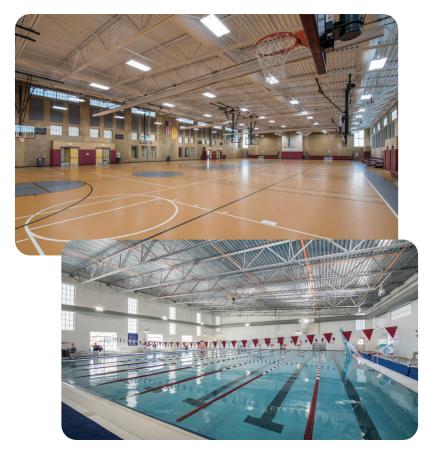

### Recreation & Aquatic Center 1402 W. College Blvd.

- Swimming pool consisting of eight 25-meter lap lanes
- Outdoor splash pad
- Large multipurpose gym area consisting of four basketball courts
- Restrooms
- Concession