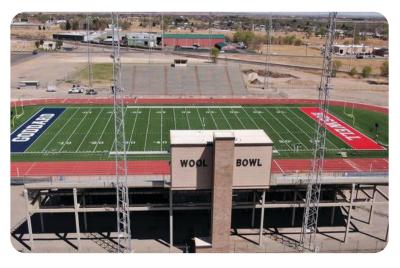

## Wool Bowl Stadium 1800 N. Grand Ave.

- Lighted turf field for multiple sports
- Locker rooms available
- Large amount of seating
- Track and field facilities
- Restrooms
- Concession